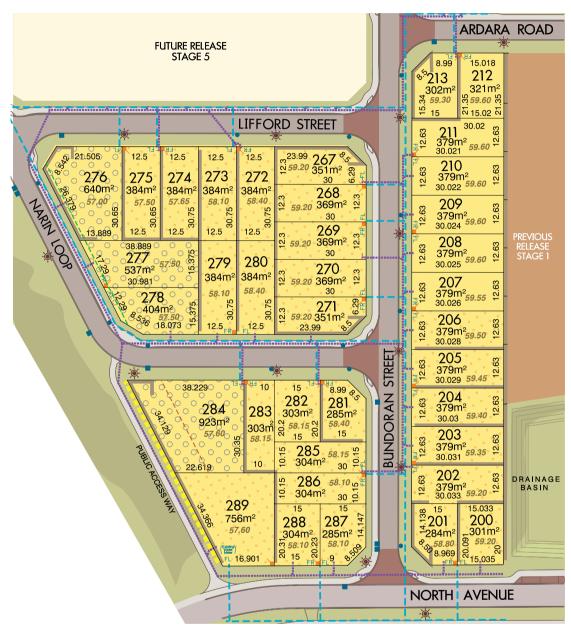

## Stage 4

## **BULLSBROOK LANDING**

PRIVATE ESTATE

## LEGEND

Stage 4
Future Release
Previous Release
BAL 12.5\*
BAL 19\*

\* Refer to Detailed Area Plan and Fire Management Plan Street light
Electricity dome
Drainage
Retaining wall
Sewer
Water

BPZ Setback 1m ---BPZ Setback 8m ---Visually Permeable Fencing\*\*

\*\* Refer to Detailed Area Plan

Road names, retaining walls, lot height, road carriageways, footpaths, engineering details and landscaping are all subject to final approval. The plan is a concept plan and is for illustrative purposes only. The area, lot size, configuration, dimensions, position, design, layout, number or numbering of any of the lots, roads, parks, reserves, services or facilities shown on this plan may change. Any information which has been or may in the future be made available to Applicants has or will be supplied on the clear understanding that whilst every care has been taken with its preparation, no responsibility is accepted by the Developer or any person employed or engaged by the Developer for the accuracy or completeness of such information. Applicants are advised to make their own enquiries and satisfy themselves in all respects prior to Sale. Updated 13 June 2014.