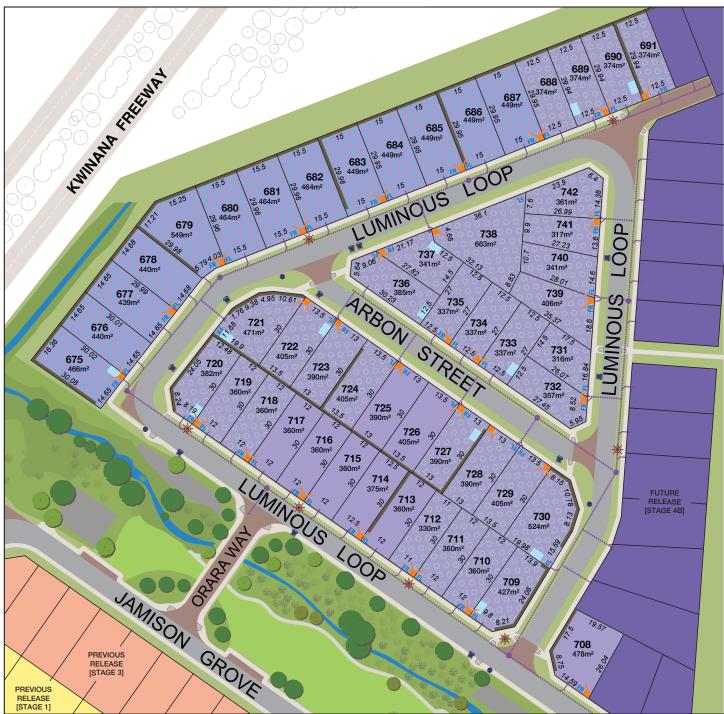

## STAGE 4 ENGINEERING PLAN

Road names, retaining walls, lot height, road carriageways, footpaths, engineering details and landscaping are all subject to final approval. The plan is a concept plan and is for illustrative purposes only. The area, lot size, configuration, dimensions, position, design, layout, number or numbering of any of the lots, roads, parks, reserves, services or facilities shown on this plan may change. Any information which has facilities shown on this plan may change. Any information which has been or may in the future be made available to Applicants has or will be supplied on the clear understanding that whilst every care has been taken with its preparation, no responsibility is accepted by the Developer or any person employed or engaged by the Developer for the accuracy or completeness of such information. Applicants are advised to make their own enquiries and satisfy themselves in all respects prior to Sale. Updated August 2018.